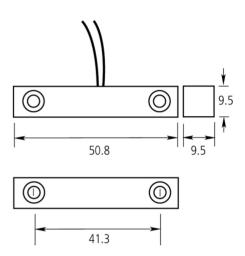

## Specifications

| Operating gap          | 15 mm (max.)  |
|------------------------|---------------|
| Connections            | 4 wires, 2 m  |
| Contact type           | NC            |
| Dimensions (W x H x D) | 51 x 9 x 9 mm |
| Colour                 | White         |