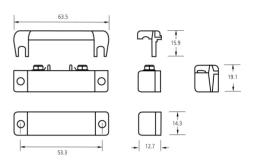

## **Specifications**

| Operating gap          | 18 mm (max.)    |
|------------------------|-----------------|
| Connections            | Screw           |
| Contact type           | NC              |
| Dimensions (W x H x D) | 63 x 12 x 19 mm |
| Colour                 | White           |