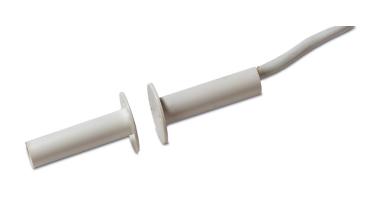

# MM110

Recessed mount contact - flanged, wired

### Recessed mount contact - flanged, wired