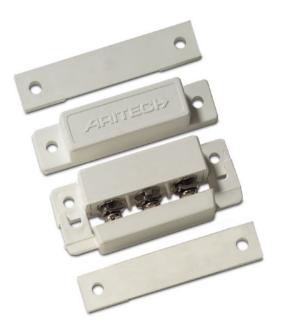

## **DC123**

Surface mount contact, screw terminals

# DC123

## Surface mount contact, screw terminals