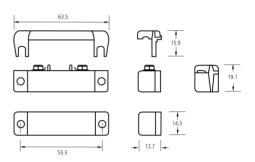

## **Specifications**

| Operating gap          | 18 mm (max.)    |
|------------------------|-----------------|
| Connections            | Screw           |
| Contact type           | CO              |
| Dimensions (W x H x D) | 63 x 12 x 19 mm |
| Colour                 | White           |